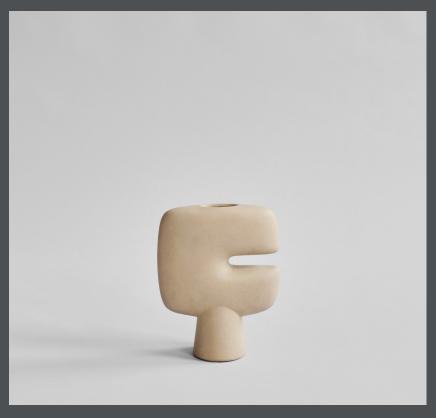

## **TRIBAL VASE MINI**

The Tribal collection is a series of vases designed as a sculptural take on the archetypal idea of a tribal mask.

Place single flower stems in the narrow top opening or simply leave the vase as a stand-alone art object. Like open mouths on pedestals, the masks are a beautiful, shaped item in calm, soothing and dusty terracotta and grey colours.

As it is a hand glazed natural product, the colours may vary slightly and while it is not 100% water-proof, a bag for fresh flowers is included.

Designed by Kristian Sofus Hansen & Tommy Hyldahl.

**Product no: 221002** 

Type: Vase - Indoor

**Colour: Sand** 

**Material: Ceramic** 

**Care instructions:** 

Use a soft dry cloth to clean the product.

Do not use household cleaners.

Not waterproof safe

Dimensions: L20 / W8 / H25 CM